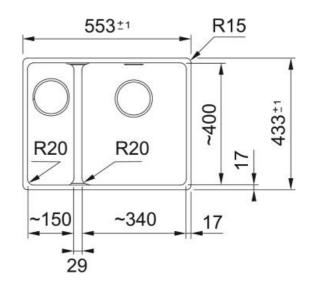

## Maris MRG 160 34-15 LHSB Coffee | 125.0688.516

| Technical Data               |                   |
|------------------------------|-------------------|
| Product Information          |                   |
| Sink type                    | Bowl (no drainer) |
| Type of material             | Granite           |
| Number of bowls              | 1,5               |
| Color                        | Coffee            |
| Finish                       | None              |
| Dimensions                   |                   |
| External size: right to left | 553.0             |
| External size: front to back | 433.0             |
| Bowl 1 size: right to left   | 340.0             |
| Bowl 1 size: front to back   | 400.0             |
| Bowl 1: depth                | 200.0             |
| Bowl 2 size: right to left   | 150.0             |
| Bowl 2 size: front to back   | 400.0             |
| Bowl 2: depth                | 150.0             |
| Installation                 |                   |
| Minimum cabinet size         | 60 cm             |
| Product specifications       |                   |
| Installation type            | Undermount        |
| Waste outlet                 | 3 1/2"            |
| Position of drainer          | No drainer        |
| Product Identification       |                   |
| Product brand                | FRANKE            |
| Product family               | Maris             |
| Model range                  | Maris             |
| Approval logo                | UKCA              |
| Approval logo                | CE                |
| Proportios                   |                   |