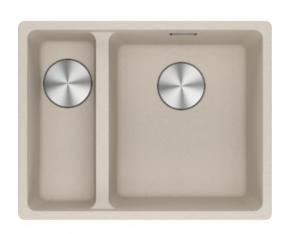

## Maris MRG 160 34-15 LHSB Coffee | 125.0688.516

| Technical Data               |                   |
|------------------------------|-------------------|
| Product Information          |                   |
| Sink type                    | Bowl (no drainer) |
| Type of material             | Granite           |
| Number of bowls              | 1,5               |
| Color                        | Coffee            |
| Finish                       | None              |
| Dimensions                   |                   |
| External size: right to left | 553.0             |
| External size: front to back | 433.0             |
| Bowl 1 size: right to left   | 340.0             |
| Bowl 1 size: front to back   | 400.0             |
| Bowl 1: depth                | 200.0             |
| Bowl 2 size: right to left   | 150.0             |
| Bowl 2 size: front to back   | 400.0             |
| Bowl 2: depth                | 150.0             |
| Installation                 |                   |
| Minimum cabinet size         | 60 cm             |
| Product specifications       |                   |
| Installation type            | Undermount        |
| Waste outlet                 | 3 1/2"            |
| Position of drainer          | No drainer        |
| Product Identification       |                   |
| Product brand                | FRANKE            |
| Product family               | Maris             |
| Model range                  | Maris             |
| Approval logo                | UKCA              |
| Approval logo                | CE                |
| Proportios                   |                   |